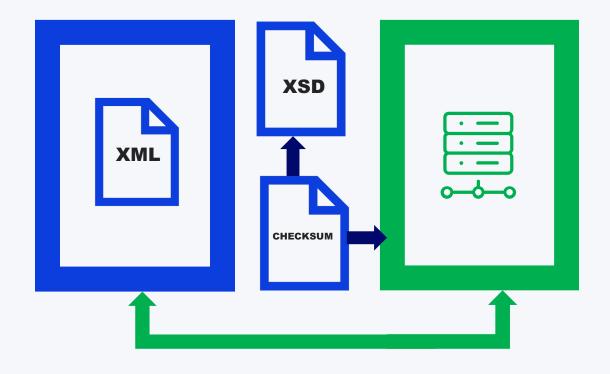

## Real-time file sharing

Exports eTMF artifacts from folder structure

Adds XML Exchange File to enable transfer

Validates transfer with Exchange XSD

eTMF artifacts imported in real time