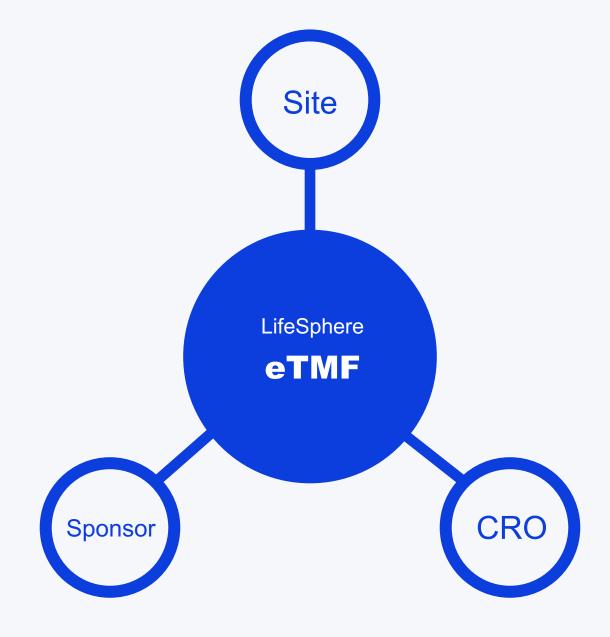

## **Sponsors with full outsourcing gain oversight and control**

- ✓ Be audit-ready as System of Record
- ✓ Invite CROs into eTMF
- ✓ Retain control
- ✓ Get full transparency

### **Sponsors with outsourced and in-house resources**

- ✓ Manage docs in real time
- ✓ Feed insights to data team
- ✓ Ensure systems interoperate

## **CROs** with broad service portfolio

- ✓ Different Sponsors, different doc types
- ✓ Control Sponsor access
- ✓ Easily exchange data with Sponsor