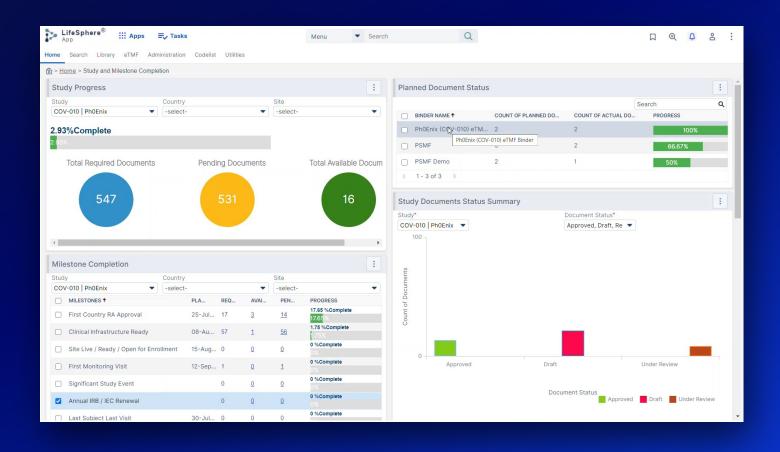

### **Key LifeSphere eTMF Features**

- √ Fast, Easy TMF Planning
- ✓ Inspection-Ready TMF Viewer
- ✓ Global Search for Increased Productivity
- ✓ Flexible and Easily Configured
- ✓ Enterprise-Grade Security
- Streamline Cross-Functional Collaboration
- ✓ Complete Compliance
- ✓ Unified eTMF and CTMS Platform

## **Key LifeSphere eTMF Features**