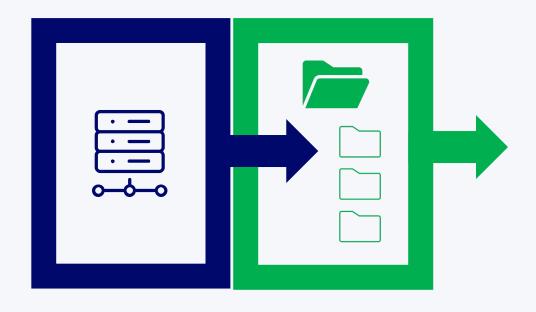

## Real-time file sharing

Exports eTMF artifacts from folder structure

Adds XML Exchange File to enable transfer

Validates transfer with Exchange XSD

eTMF artifacts imported in real time