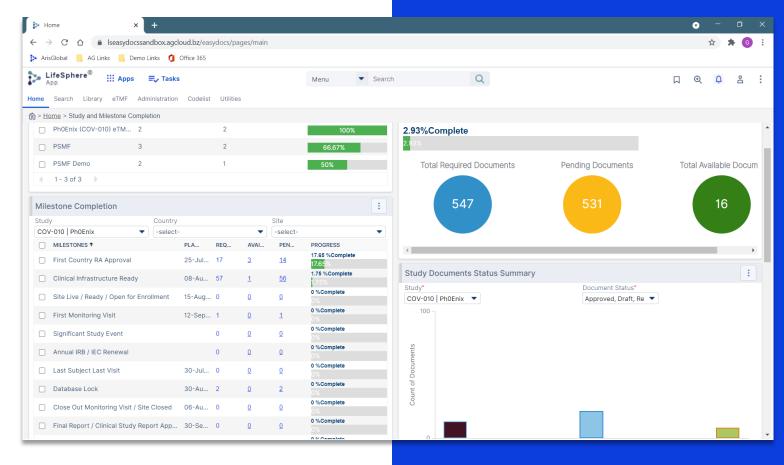

#### LifeSphere eTMF value

- **✓ Streamline Inspections**
- **✓** Future-proof compliance
- ✓ Save time and effort