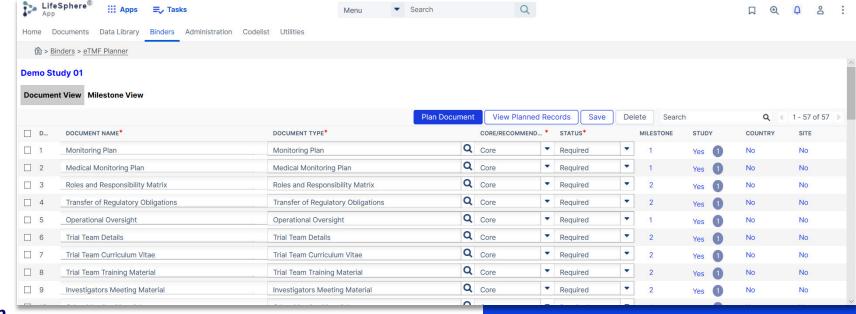

### **Key LifeSphere eTMF Features**

- √ Fast, Easy TMF Planning
- ✓ Inspection-Ready TMF Viewer
- ✓ Global Search for Increased Productivity
- ✓ Flexible and Easily Configured
- ✓ Enterprise-Grade Security
- Streamline Cross-Functional Collaboration
- ✓ Complete Compliance
- ✓ Unified eTMF and CTMS Platform

## **Key LifeSphere eTMF Features**