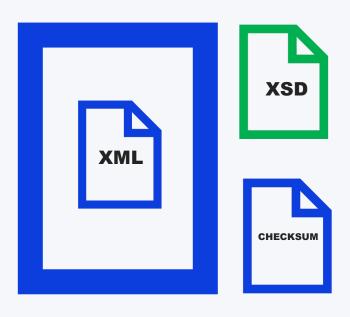

## Real-time file sharing

Exports eTMF artifacts from folder structure

Adds XML Exchange File to enable transfer

Validates transfer with Exchange XSD

eTMF artifacts imported in real time