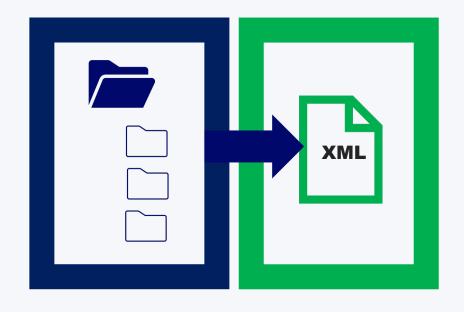

## Real-time file sharing

Exports eTMF artifacts from folder structure

Adds XML Exchange File to enable transfer

Validates transfer with Exchange XSD

eTMF artifacts imported in real time