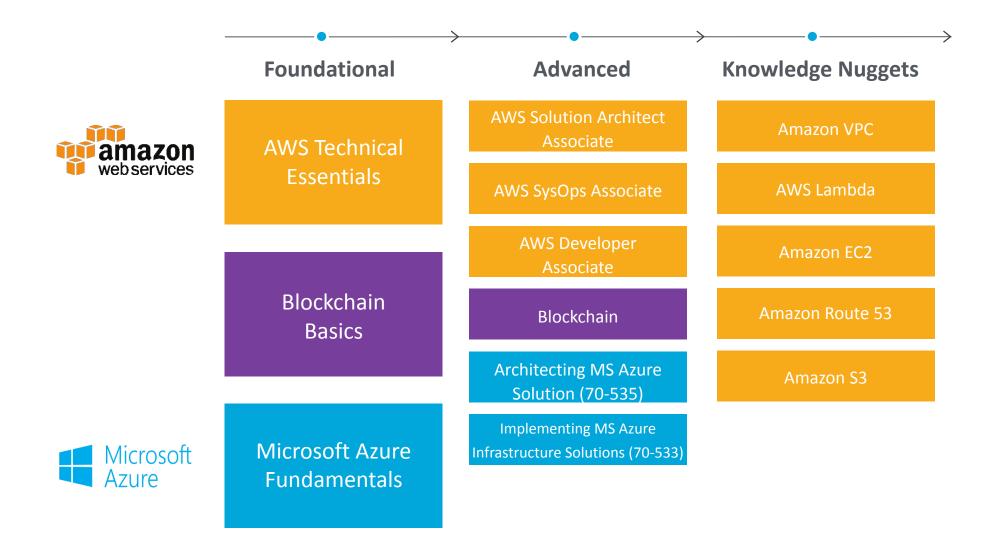

| <b>✓</b>                 | <b>✓</b>    | •             | •                       | V         |
| Certification                              | ✓                        | ×           | ×             | ×                       | ×         |
| 24/7 Teaching<br>Assistance and<br>Support | •                        | •           | ×             | •                       | ×         |
| Career Alignment                           | <b>✓</b>                 | ×           | <b>✓</b>      | ×                       |           |
| Update Frequency                           | 2x per year              |             |               |                         |           |

# Impact Validated by Our Learners



Strong Net Promoter Score (NPS)



### Courses for Every Skill Level: Cloud Computing





#### Custom Paths for All Learning Levels: Cloud Computing



# Award Winning Content & Client Service



Detailed Solution Building



Delivery Excellence



Ensuring Success



Extended Support



# **Next Steps** simplilearn UNITED STATES ● SINGAPORE ● INDIA

# Engagement with [CLIENT]



[X]
Professionals
Trained