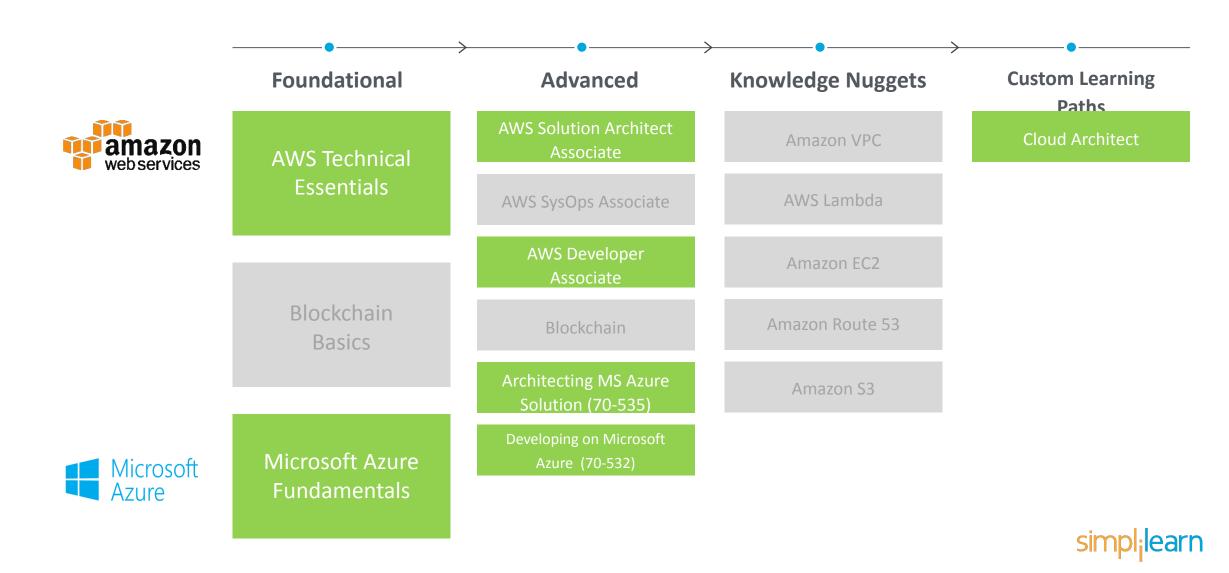

| •                       | V         |
| Certification                              | ✓                        | ×           | ×             | ×                       | ×         |
| 24/7 Teaching<br>Assistance and<br>Support | •                        | •           | ×             | •                       | ×         |
| Career Alignment                           | <b>✓</b>                 | ×           | <b>✓</b>      | ×                       |           |
| Update Frequency                           | 2x per year              |             |               |                         |           |

# Impact Validated by Our Learners



Strong Net Promoter Score (NPS)



### Courses for Every Skill Level: Cloud Computing





#### Custom Paths for All Learning Levels: Cloud Computing



# Award Winning Content & Client Service



Detailed Solution Building



Delivery Excellence



Ensuring Success



Extended Support



# **Next Steps** simplilearn UNITED STATES ● SINGAPORE ● INDIA

# Engagement with [CLIENT]



[X]
Professionals
Trained